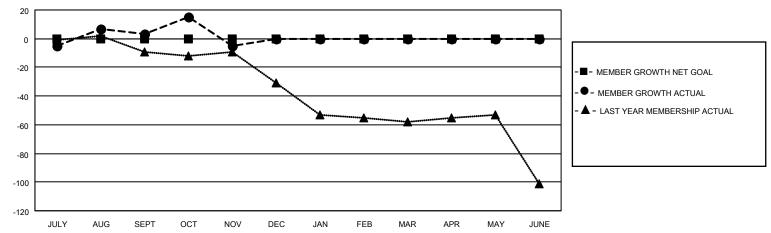

#### GOALS AND ACTUAL MEMBERS CUMULATIVE

| DROPPED CLUBS: 1 |    | 25 CLUBS OF 43 ADDED 1 OR<br>MORE NEW MEMBERS | GENDER DISTRIBUTION                 |              |  |
|------------------|----|-----------------------------------------------|-------------------------------------|--------------|--|
|                  |    |                                               | MALE                                | 648 (54.78%) |  |
|                  |    |                                               | FEMALE                              | 535 (45.22%) |  |
| DROPPED MEMBERS  |    |                                               | NON BINARY                          | 0 (0.00%)    |  |
| DECEASED         | 7  |                                               | PREFER NOT TO ANSWER                | 0 (0.00%)    |  |
| CLUB CANCELLED   | 20 | CLICK HERE FOR CUMULATIVE                     | TOTAL FAMILY UNIT MEMBERS           | 339          |  |
| OTHER            | 51 | MEMBERSHIP DATA                               |                                     |              |  |
| TOTAL            | 78 |                                               | FAMILY MEMBERS PAYING HALF DUES 175 |              |  |
|                  |    |                                               |                                     |              |  |

Results as of: 11/30/2021